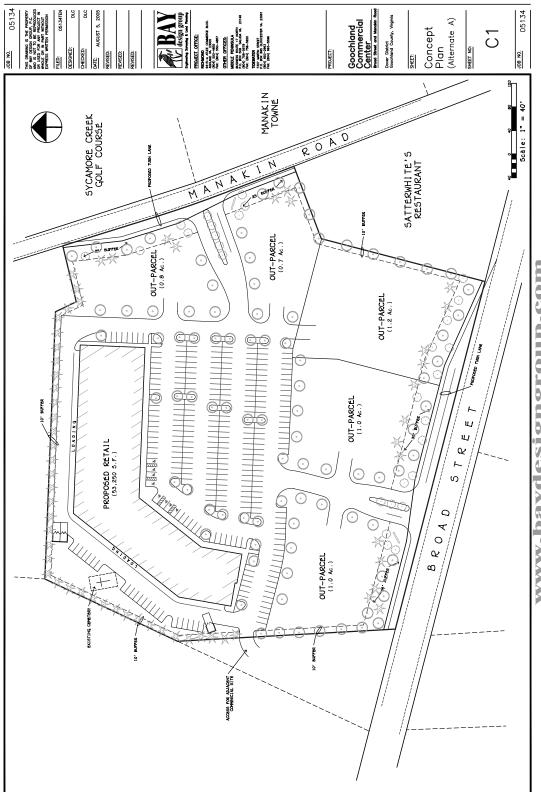

### PROPERTY HIGHLIGHTS

- Pad Sites from 0.4 acres & up see examples attached
- Zoned B-1
- <u>Statement of Proffers (click here for PDF)</u>
- Sewer and Water on West Broad St and Manakin Road (Route 250/621)
- Call for Pad Pricing

### DELIVERABLES

- Developed pad sites for retail & medical uses
- Road access from Broad St. and Manakin Rd. and inside the center
- Water/sewer stubs
- Storm sewer and drainage
- Rough grading (not paved nor striped)
- Curb and gutter
- Common area landscaping only
- Pad site delivery
- Will construct. Construction cost additional