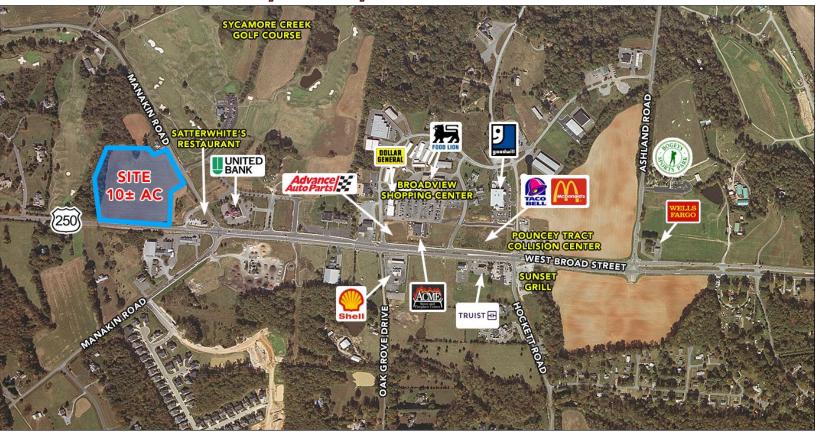

**Surrounding Satterwhite's Restaurant - NEW DEVELOPERS** Broad Street & Manakin Road Manakin-Sabot, VA | Goochland County

Celebrating 50 years with 20 million eq. (6)

### PROPERTY HIGHLIGHTS

- Pad Sites from 0.4 acres & up see examples attached
- Zoned B-1
- <u>Statement of Proffers (click here for PDF)</u>
- Sewer and Water on West Broad St and Manakin Road (Route 250/621)
- Call for Pad Pricing

### DELIVERABLES

- Developed pad sites for retail & medical uses
- Road access from Broad St. and Manakin Rd. and inside the center
- Water/sewer stubs
- Storm sewer and drainage
- Rough grading (not paved nor striped)
- Curb and gutter
- Common area landscaping only
- Pad site delivery
- Will construct. Construction cost additional