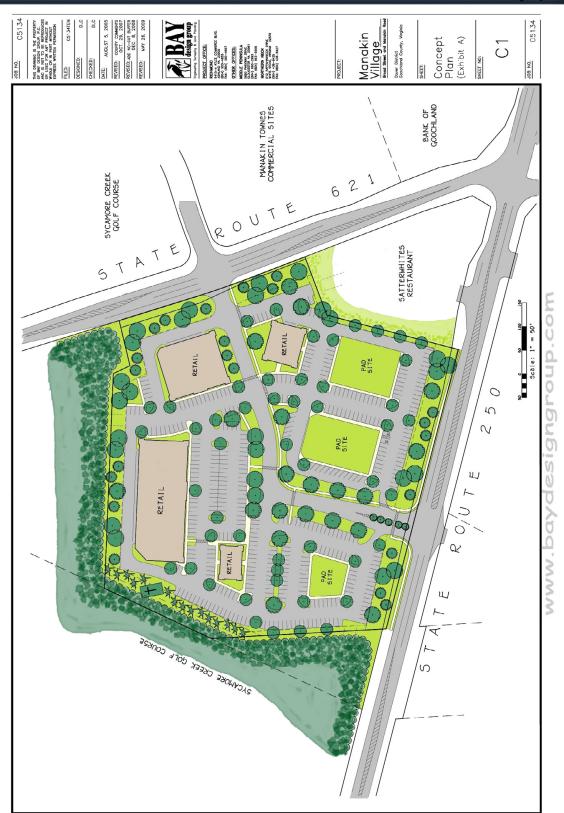

Celebrating 50 years with 20 ctillion sq. fib

**Surrounding Satterwhite's Restaurant** Broad Street & Manakin Road Manakin-Sabot, VA | Goochland County

www.baydesigngroup.com

THE MAN WITH SQUARE FEET

Celebrating 50 years with 20 million sq. ft