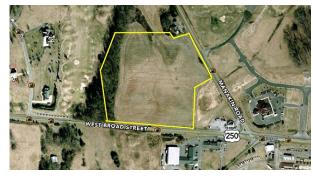

**Surrounding Satterwhite's Restaurant** Broad Street & Manakin Road Manakin-Sabot, VA | Goochland County

John Jay Schwartz, MCR, RPA phone (804) 350-1866 jjschwartz@havesitewilltravel.com www.TheManwithSquareFeet.com