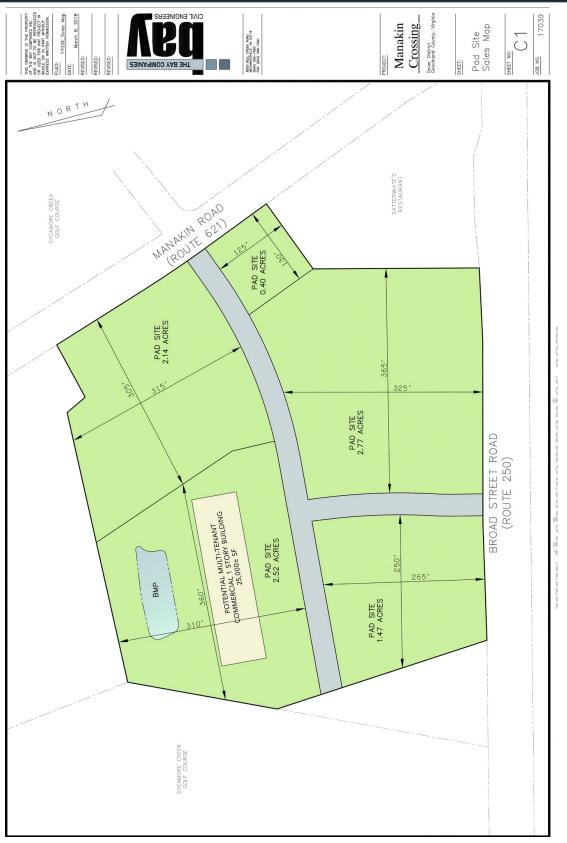

### PROPERTY HIGHLIGHTS

- Pad Sites from 0.4 acres & up see examples attached
- Zoned B-1
- <u>Statement of Proffers (click here for PDF)</u>
- Sewer and Water on West Broad St and Manakin Road (Route 250/621)
- Call for Pad Pricing

### DELIVERABLES

- Developed pad sites for retail & medical uses
- Road access from Broad St. and Manakin Rd. and inside the center
- Water/sewer stubs
- Storm sewer and drainage
- Rough grading (not paved nor striped)
- Curb and gutter
- Common area landscaping only
- Pad site delivery
- Will construct. Construction cost additional

Celebrating 50 years with 40 million squ fit

Surrounding Satterwhite's Restaurant Broad Street & Manakin Road Manakin-Sabot, VA | Goochland County

John Jay Schwartz, MCR, RPA phone (804) 350-1866 jjschwartz@havesitewilltravel.com www.TheManwithSquareFeet.com