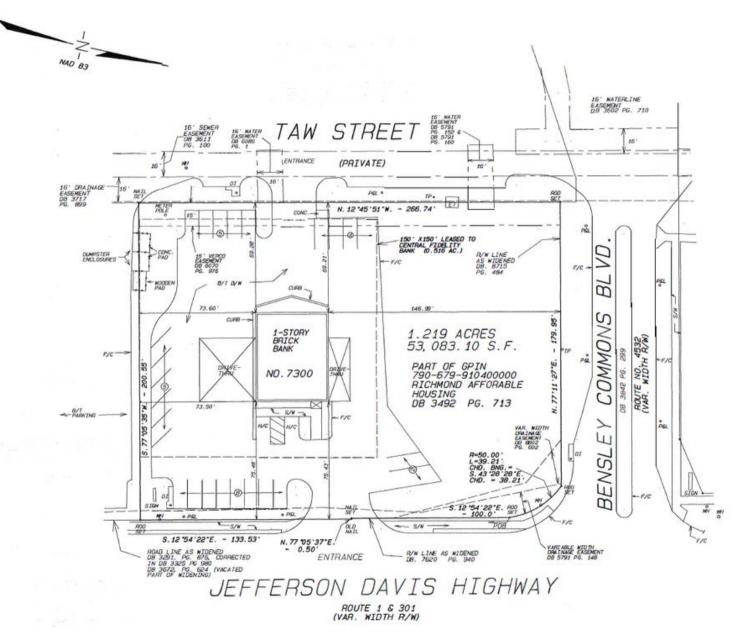

ent land can be built on and already has existing curb cuts\*







\*same parcel - adjacent land











## NEIGHBORING RESIDENTIAL DEVELOPMENTS

#### **NEIGHBORING DEVELOPMENTS**

<u>Winchester Greens</u> – 240 Units (Family); mix of townhouses and garden style apartments <u>Market Village</u> – 69 Units (Senior Living) garden style apartments <u>Market Woods</u> - 60 Units (Senior living) garden style apartments <u>Market Square</u> - 105 Units (Senior living) garden style apartments <u>Winchester Forest</u> - 160 Units (Seniors) garden style apartments (Projected delivery first half of 2024)

- 100% leased
- Rental units and rents \$760 -\$1,430/month - (Mix of 1 - 3 bedroom Units)
- Commercial 12,000 square feet of medical







## NEARBY BUSINESSES





### **PROPERTY SURVEY**



**JLL** SEE A BRIGHTER WAY



### **JLL** SEE A BRIGHTER WAY





#### **Kaylin Farruggio**

John Jay Schwartz MCR, RPS, IBC

jjschwartz@havesitewilltravel.com

kaylin.farruggio@jll.com +1 (804) 802 6125

+1 (804) 350 1866

jll.com