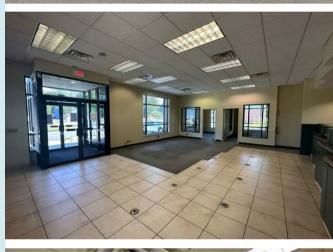

# **PROPERTY FEATURES**

- For sale
- Former bank branch
- 1.22 Acres
- Adjacent land can be built on and already has existing curb cuts\*

\*same parcel - adjacent land