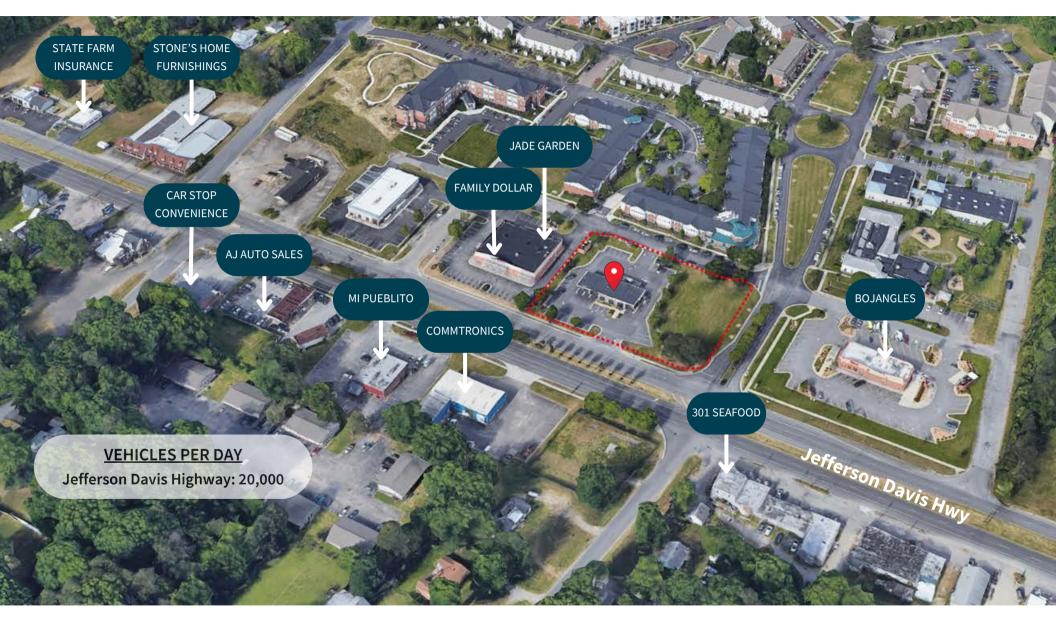

k branch
- 1.22 Acres
- Adjacent land can be built on and already has existing curb cuts\*







\*same parcel - adjacent land











## NEIGHBORING RESIDENTIAL DEVELOPMENTS

#### **NEIGHBORING DEVELOPMENTS**

<u>Winchester Greens</u> – 240 Units (Family); mix of townhouses and garden style apartments <u>Market Village</u> – 69 Units (Senior Living) garden style apartments <u>Market Woods</u> - 60 Units (Senior living) garden style apartments <u>Market Square</u> - 105 Units (Senior living) garden style apartments <u>Winchester Forest</u> - 160 Units (Seniors) garden style apartments (Projected delivery first half of 2024)

- 100% leased
- Rental units and rents \$760 -\$1,430/month - (Mix of 1 - 3 bedroom Units)
- Commercial 12,000 square feet of medical







## NEARBY BUSINESSES





### **PROPERTY SURVEY**



**JLL** SEE A BRIGHTER WAY



### **JLL** SEE A BRIGHTER WAY





#### **Kaylin Farruggio**

John Jay Schwartz MCR, RPS, IBC

jjschwartz@havesitewilltravel.com

kaylin.farruggio@jll.com +1 (804) 802 6125

+1 (804) 350 1866

jll.com