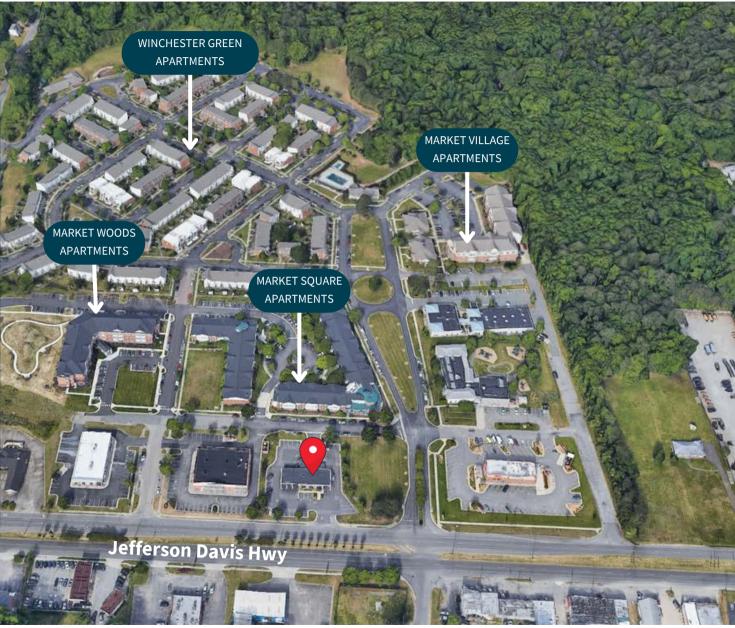

## NEIGHBORING RESIDENTIAL DEVELOPMENTS

#### **NEIGHBORING DEVELOPMENTS**

<u>Winchester Greens</u> – 240 Units (Family); mix of townhouses and garden style apartments <u>Market Village</u> – 69 Units (Senior Living) garden style apartments <u>Market Woods</u> - 60 Units (Senior living) garden style apartments <u>Market Square</u> - 105 Units (Senior living) garden style apartments <u>Winchester Forest</u> - 160 Units (Seniors) garden style apartments (Projected delivery first half of 2024)