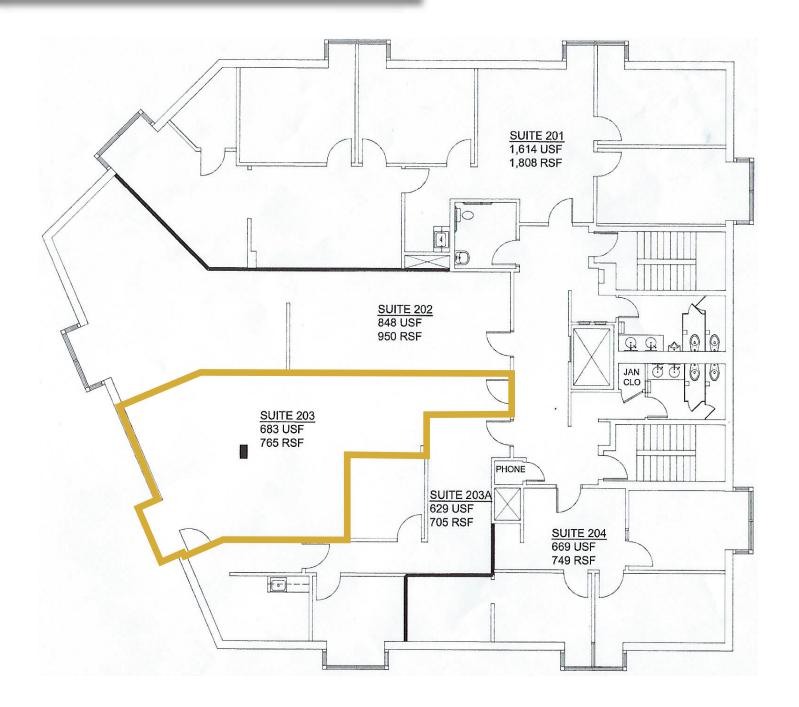

### **PROPERTY DESCRIPTION**

- 765 RSF For Lease
- Three Story Office Building
- Zoning 0-2 Office
- Great West End Location Near Corner of Parham Rd & Patterson Ave
- Excellent Visibility
- Many Amenities & Services Nearby
- Immediate Occupancy