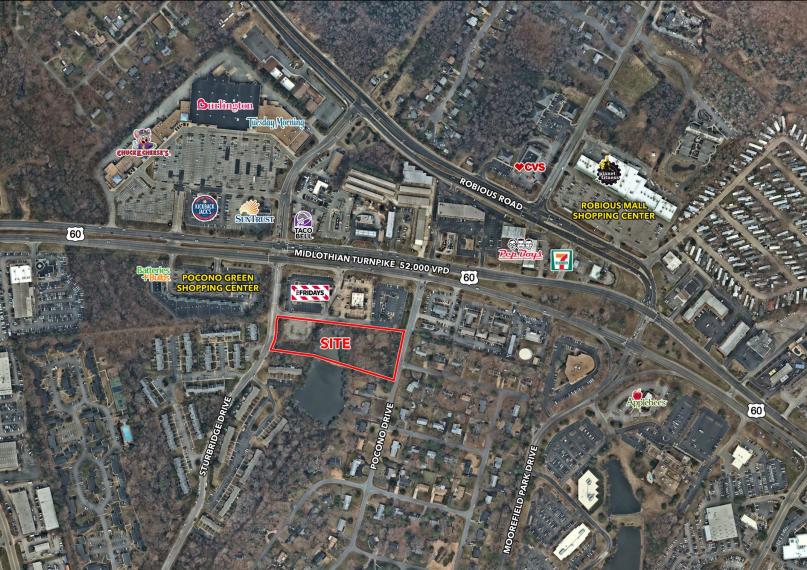

# 900 Pocono Drive For Sale: 6.29± Acres

Chesterfield, VA

### PROPERTY HIGHLIGHTS

- Zoned C-3 (conditional)
- Includes current parking lot
- Three connections to Midlothian Turnpike
- BMP installed
- Great location for medical office, apartments & self storage
- \$399,000
- Midlothian Turnpike signage panel available
- · Great location with multiple commercial uses