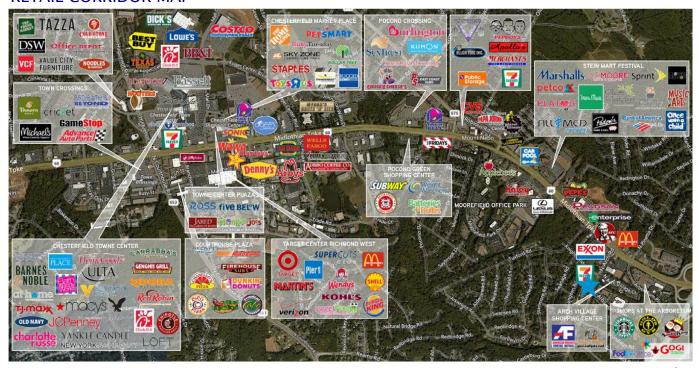

000
- Midlothian Turnpike signage panel available
- · Great location with multiple commercial uses

### **DEMOGRAPHICS**

|                  | <u>1 Mile</u> | <u> 3 Miles</u> | <u> 5 Miles</u> |
|------------------|---------------|-----------------|-----------------|
| Average HH Size  | 1,303         | 4,162           | 6,423           |
| Total Population | 519           | 1,609           | 2,300           |
| Median HH Income | \$67,996      | \$62,932        | \$66,357        |
|                  |               |                 |                 |



John Jay Schwartz, MCR, RPA phone (804) 350-1866 jjschwartz@havesitewilltravel.com EL\* www.HaveSiteWillTravel.com

## 900 Pocono Drive

For Sale: 6.29± Acres

Chesterfield, VA



### **CONCEPTUAL USES**



#### **RETAIL CORRIDOR MAP**