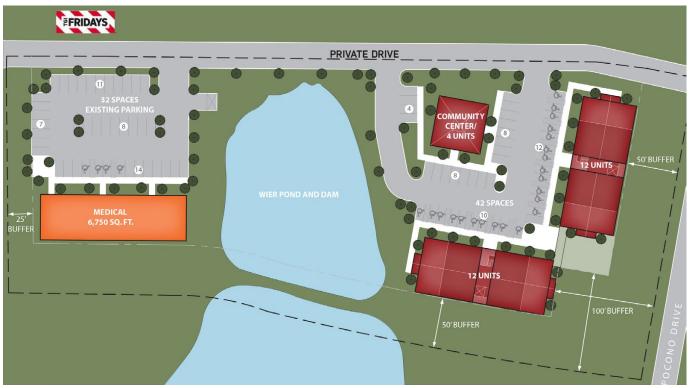

artments & self storage
- \$399,000
- Midlothian Turnpike signage panel available
- · Great location with multiple commercial uses

### **DEMOGRAPHICS**

|                  | <u>1 Mile</u> | <u> 3 Miles</u> | <u> 5 Miles</u> |
|------------------|---------------|-----------------|-----------------|
| Average HH Size  | 1,303         | 4,162           | 6,423           |
| Total Population | 519           | 1,609           | 2,300           |
| Median HH Income | \$67,996      | \$62,932        | \$66,357        |
|                  |               |                 |                 |



John Jay Schwartz, MCR, RPA phone (804) 350-1866 jjschwartz@havesitewilltravel.com EL\* www.HaveSiteWillTravel.com

## 900 Pocono Drive

For Sale: 6.29± Acres

Chesterfield, VA



### **CONCEPTUAL USES**



#### **RETAIL CORRIDOR MAP**